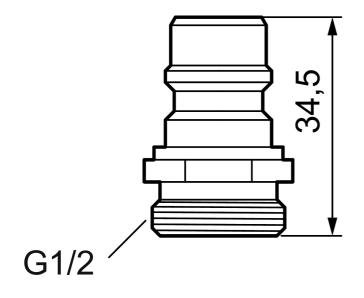

mixer ( $\frac{1}{2}$ ") and 2907-1000 connects to the shower hose ( $\frac{1}{2}$ ").

Article number: 29071000 Description: B. Connects to shower hose

• Stainless quick connectors G1 / 2 "for connection between the mixer and the shower hose