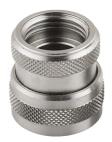

## Quick coupling

Stainlesss steel couplings for connection between mixer and shower hose. With a quick coupling mounted it is possible to disconnect the shower hose when not in use. This is a requirement for installations within health care.

This coupling can be used for all mixers with a  $\frac{1}{2}$ " connection for the shower hose. 2907-0000 connects to the outlet of the mixer ( $\frac{1}{2}$ ") and 2907-1000 connects to the shower hose ( $\frac{1}{2}$ ").

Article number: 29070000

**Description:** A. Connects to mixer

• Stainless quick connectors G1 / 2 "for connection between the mixer and the shower hose