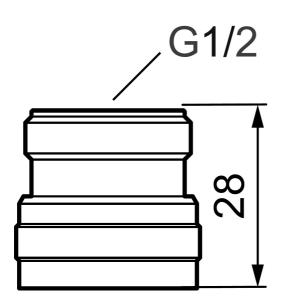

Article number: 29070000

**Description:** A. Connects to mixer

• Stainless quick connectors G1 / 2 "for connection between the mixer and the shower hose