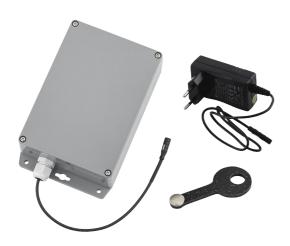

## Gateway, tronic WMS

Article number: 16160000

**Description:** Grey

- Tronic Gateway is a wireless connection point between mixer and the Water Management System (WMS)
- Enables transmission of data to and from the mixer. Mixers connected to the system register status, water consumption, temperature and any faults that might occur.
- Communication between mixer and Gateway is radio based (868 MHz). The communication between Gateway and the WMS system is done via the 2G/4G network
- Placed centrally within the required coverage area, range appr.
  30 m
- Supports maximum 30 mixers
- Power supply by plug adapter FMM S600129 alternatively transformer FMM S600128