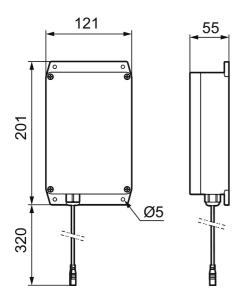

## Gateway, tronic WMS

Article number: 16160000

**Description:** Grey

- Tronic Gateway is a wireless connection point between mixer and the Water Management System (WMS)
- Enables transmission of data to and from the mixer. Mixers connected to the system register status, water consumption, temperature and any faults that might occur.
- Communication between mixer and Gateway is radio based (868 MHz). The communication between Gateway and the WMS system is done via the 2G/4G network
- Placed centrally within the required coverage area, range appr.
  30 m
- Supports maximum 30 mixers
- Power supply by plug adapter FMM S600129 alternatively transformer FMM S600128