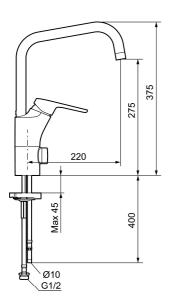

Article number: 85010010 Flow 3 bar: 7.7 l/m

Description: Chrome, Lead Free, connection nut G3/8"

- · Cold Start
- · Ceramic cartridge with soft closing function
- · Adjustable flow control and temperature limiter
- · Eco Flow (energy and water saving aerator)
- Swivel spout, limitation part for 60°, 85°, 110° or 360° included
- With dish washer valve, switchable between cold and hot water.

  Pre-set on cold water
- Soft PEX<sup>®</sup> hoses (stainless steel braided)
- Hole diameter Ø34-37 mm