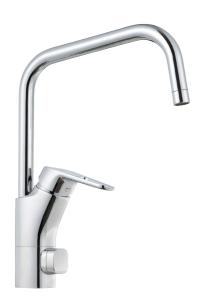

## SILJAN kitchen mixer

Siljan is FM Mattsson's new signature collection. It includes a wide range of products with a strong focus on design and smart technology, in line with our vision of caring for people and the environment. Siljan is a natural choice for anyone who aspires to a sustainable lifestyle. A wide range of models guarantees that you will find exactly the right solution for your kitchen.

Article number: 85010010 Flow 3 bar: 7.7 l/m

Description: Chrome, Lead Free, connection nut G3/8"

- · Cold Start
- · Ceramic cartridge with soft closing function
- · Adjustable flow control and temperature limiter
- · Eco Flow (energy and water saving aerator)
- Swivel spout, limitation part for 60°, 85°, 110° or 360° included
- With dish washer valve, switchable between cold and hot water.