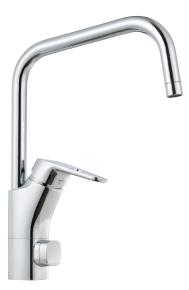

## SILJAN kitchen mixer

Siljan is FM Mattsson's new signature collection. It includes a wide range of products with a strong focus on design and smart technology, in line with our vision of caring for people and the environment. Siljan is a natural choice for anyone who aspires to a sustainable lifestyle. A wide range of models guarantees that you will find exactly the right solution for your kitchen.

Article number: 83010000 Flow 3 bar: 7.7 l/m Description: Chrome, connection flat end Ø10 mm

- Cold Start
- · Ceramic cartridge with soft closing function
- Adjustable flow control and temperature limiter
- Eco Flow (energy and water saving aerator)
- Swivel spout, limitation part for 60°, 85°, 110° or 360° included
- With dish washer valve, switchable between cold and hot water. Pre-set on cold water
- Soft PEX<sup>®</sup> hoses (stainless steel braided)
- Hole diameter Ø34-37 mm