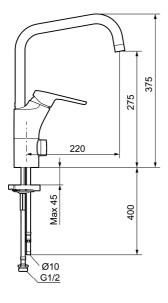

Article number: 83010000 Flow 3 bar: 7.7 l/m Description: Chrome, connection flat end Ø10 mm

- Cold Start
- · Ceramic cartridge with soft closing function
- Adjustable flow control and temperature limiter
- Eco Flow (energy and water saving aerator)
- Swivel spout, limitation part for 60°, 85°, 110° or 360° included
- With dish washer valve, switchable between cold and hot water. Pre-set on cold water
- Soft PEX<sup>®</sup> hoses (stainless steel braided)
- Hole diameter Ø34-37 mm