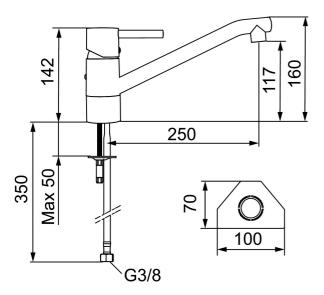

Article number: 96400010

Description: Chrome, Soft PEX® hoses with G3/8" connecting nut

- · Ceramic cartridge with soft closing function
- · Adjustable flow control and temperature limiter
- Eco Flow (energy and water saving aerator)
- Swivel spout 110°
- Hole diameter Ø32-35 mm