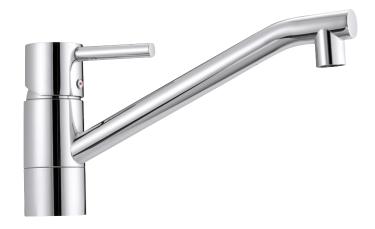

## GARDA kitchen mixer

Garda is a range of mixers with a clean, minimalist design. A Garda mixer enhances the overall interior of modern kitchens, and has our unique technical features including a soft-close mechanism and a ceramic seal. The spout is replaceable, so you can easily vary the mixer's appearance according to your preference. The choice is yours.

Article number: 96400010

Description: Chrome, Soft PEX® hoses with G3/8" connecting nut

- · Ceramic cartridge with soft closing function
- · Adjustable flow control and temperature limiter
- Eco Flow (energy and water saving aerator)
- Swivel spout 110°
- Hole diameter Ø32-35 mm