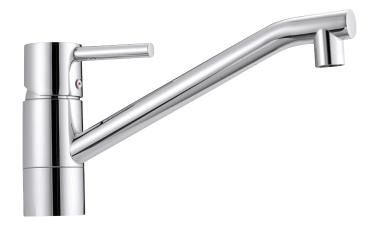

## GARDA kitchen mixer

Garda is a range of mixers with a clean, minimalist design. A Garda mixer enhances the overall interior of modern kitchens, and has our unique technical features including a soft-close mechanism and a ceramic seal. The spout is replaceable, so you can easily vary the mixer's appearance according to your preference. The choice is yours.

Article number: 96400010

Description: Chrome, Soft PEX® hoses with G3/8" connecting nut

- · Ceramic cartridge with soft closing function
- · Adjustable flow control and temperature limiter
- Eco Flow (energy and water saving aerator)
- Swivel spout 110°
- Hole diameter Ø32-35 mm