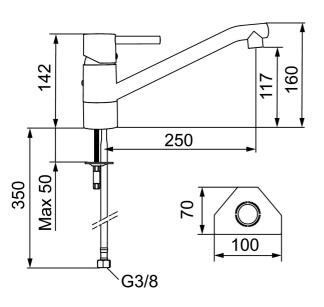

Article number: 96400010

Description: Chrome, Soft PEX® hoses with G3/8" connecting nut

- · Ceramic cartridge with soft closing function
- · Adjustable flow control and temperature limiter
- Eco Flow (energy and water saving aerator)
- Swivel spout 110°
- Hole diameter Ø32-35 mm