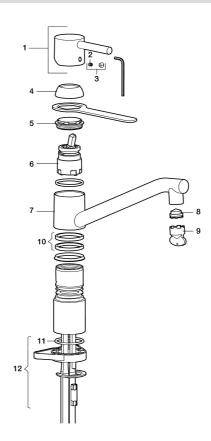

Article number: 96400010

| Sparepartlist |          |         |                                                             |  |
|---------------|----------|---------|-------------------------------------------------------------|--|
| NO.           | FMM NO.  | RSK     | DESCRIPTION                                                 |  |
| 1             | 59400000 | 8591864 | Lever, complete, L=95 mm                                    |  |
| 2             | 38731006 | 8591765 | Lock screw                                                  |  |
| 3             | 59410000 | 8591863 | Cover lid with colour marking                               |  |
| 4             | 59330000 | 8591829 | Cover ring, chrome                                          |  |
| 5             | 38051000 | 8241719 | Fastening nipple,chrome                                     |  |
| 6             | 59110009 | 8591755 | Ceramic cartridge, not cold start (red ring), retail packed |  |
| 7             | 59705000 | 8154081 | Spout, Garda low spout                                      |  |
| 8             | 59752200 | 8242199 | Aerator M21,5 ext., 7–9 l/min at 300 kPa                    |  |
| 9             | 60841000 | 8591891 | Key for aerator M21,5 x 1                                   |  |
| 10            | 37204029 | 8593089 | Sealing rings, 2 pcs                                        |  |

# **FM Mattsson**

| NO. | FMM NO.  | RSK     | DESCRIPTION                                    |
|-----|----------|---------|------------------------------------------------|
| 11  | 37802850 | 8141748 | O-ring 42,2x3,0                                |
| 12  | 39141000 | 8186888 | Fastening kit, for mixers without on/off valve |