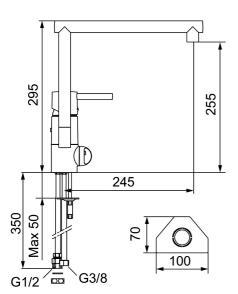

**Article number:** 96310010 **Flow 3 bar:** 8.1 l/m

Description: Chrome, Soft PEX® hoses with G3/8" connecting nut

- · Ceramic cartridge with soft closing function
- · Adjustable flow control and temperature limiter
- Eco Flow (energy and water saving aerator)
- Swivel spout 110°
- With dish washer valve, switchable between cold and hot water.
  Pre-set on cold water
- Hole diameter Ø32-35 mm