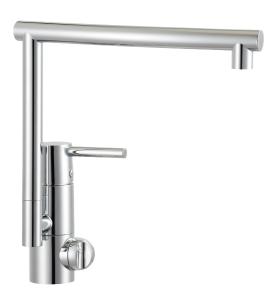

## GARDA IV kitchen mixer

Garda is a range of mixers with a clean, minimalist design. A Garda mixer enhances the overall interior of modern kitchens, and has our unique technical features including a soft-close mechanism and a ceramic seal. The spout is replaceable, so you can easily vary the mixer's appearance according to your preference. The choice is yours.

**Article number:** 96310010 **Flow 3 bar:** 8.1 l/m

Description: Chrome, Soft PEX® hoses with G3/8" connecting nut

- · Ceramic cartridge with soft closing function
- · Adjustable flow control and temperature limiter
- Eco Flow (energy and water saving aerator)
- Swivel spout 110°
- With dish washer valve, switchable between cold and hot water.
  Pre-set on cold water
- Hole diameter Ø32-35 mm