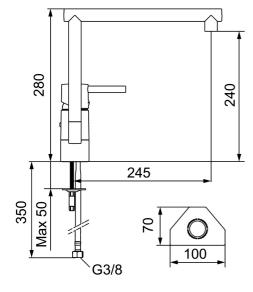

Article number: 96300010

Description: Chrome, Soft PEX® hoses with G3/8" connecting nut

- · Ceramic cartridge with soft closing function
- Adjustable flow control and temperature limiter
- Eco Flow (energy and water saving aerator)
- Swivel spout 110°
- Hole diameter Ø32-35 mm