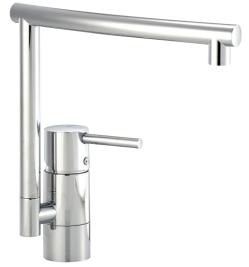

## GARDA IV kitchen mixer

Garda is a range of mixers with a clean, minimalist design. A Garda mixer enhances the overall interior of modern kitchens, and has our unique technical features including a soft-close mechanism and a ceramic seal. The spout is replaceable, so you can easily vary the mixer's appearance according to your preference. The choice is yours.

Article number: 96300010

Description: Chrome, Soft PEX® hoses with G3/8" connecting nut

- · Ceramic cartridge with soft closing function
- Adjustable flow control and temperature limiter
- Eco Flow (energy and water saving aerator)
- Swivel spout 110°
- Hole diameter Ø32-35 mm