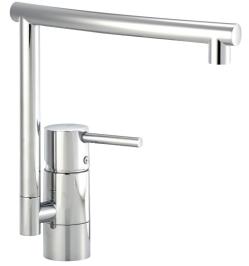

## GARDA IV kitchen mixer

Garda is a range of mixers with a clean, minimalist design. A Garda mixer enhances the overall interior of modern kitchens, and has our unique technical features including a soft-close mechanism and a ceramic seal. The spout is replaceable, so you can easily vary the mixer's appearance according to your preference. The choice is yours.

### GARDA IV kitchen mixer

Garda is a range of mixers with a clean, minimalist design. A Garda mixer enhances the overall interior of modern kitchens, and has our unique technical features including a soft-close mechanism and a ceramic seal. The spout is replaceable, so you can easily vary the mixer's appearance according to your preference. The choice is yours.

Article number: 96300010

Description: Chrome, Soft PEX® hoses with G3/8" connecting nut

- · Ceramic cartridge with soft closing function
- Adjustable flow control and temperature limiter
- Eco Flow (energy and water saving aerator)
- Swivel spout 110°
- Hole diameter Ø32-35 mm