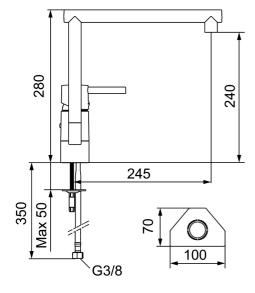

Article number: 96300010

Description: Chrome, Soft PEX® hoses with G3/8" connecting nut

- · Ceramic cartridge with soft closing function
- Adjustable flow control and temperature limiter
- Eco Flow (energy and water saving aerator)
- Swivel spout 110°
- Hole diameter Ø32-35 mm