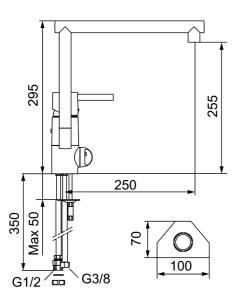

**Article number:** 96210010 Flow 3 bar: 8.1 l/m

Description: Chrome, Soft PEX® hoses with G3/8" connecting nut

- · Ceramic cartridge with soft closing function
- · Adjustable flow control and temperature limiter
- Eco Flow (energy and water saving aerator)
- Swivel spout 110°
- With dish washer valve, switchable between cold and hot water.
  Pre-set on cold water
- Hole diameter Ø32-35 mm