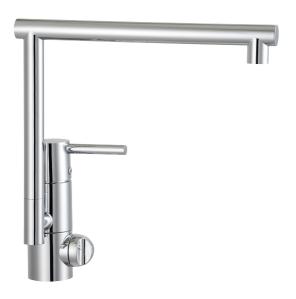

## GARDA III kitchen mixer

Garda is a range of mixers with a clean, minimalist design. A Garda mixer enhances the overall interior of modern kitchens, and has our unique technical features including a soft-close mechanism and a ceramic seal. The spout is replaceable, so you can easily vary the mixer's appearance according to your preference. The choice is yours.

**Article number:** 96210010 Flow 3 bar: 8.1 l/m

Description: Chrome, Soft PEX® hoses with G3/8" connecting nut

- · Ceramic cartridge with soft closing function
- · Adjustable flow control and temperature limiter
- Eco Flow (energy and water saving aerator)
- Swivel spout 110°
- With dish washer valve, switchable between cold and hot water.
  Pre-set on cold water
- Hole diameter Ø32-35 mm