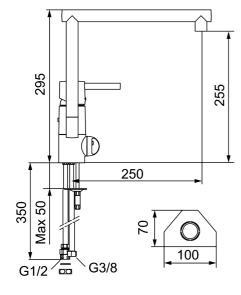

Article number: 96210010 Flow 3 bar: 8.1 l/m Description: Chrome, Soft PEX® hoses with G3/8" connecting nut

- · Ceramic cartridge with soft closing function
- · Adjustable flow control and temperature limiter
- Eco Flow (energy and water saving aerator)
- Swivel spout 110°
- With dish washer valve, switchable between cold and hot water. Pre-set on cold water
- Hole diameter Ø32-35 mm

Article number: 96210010