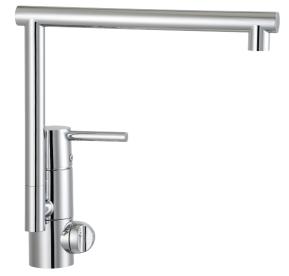

## GARDA III kitchen mixer

Garda is a range of mixers with a clean, minimalist design. A Garda mixer enhances the overall interior of modern kitchens, and has our unique technical features including a soft-close mechanism and a ceramic seal. The spout is replaceable, so you can easily vary the mixer's appearance according to your preference. The choice is yours.

### GARDA III kitchen mixer

Garda is a range of mixers with a clean, minimalist design. A Garda mixer enhances the overall interior of modern kitchens, and has our unique technical features including a soft-close mechanism and a ceramic seal. The spout is replaceable, so you can easily vary the mixer's appearance according to your preference. The choice is yours.