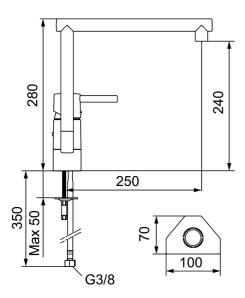

Article number: 96200010

Description: Chrome, Soft PEX® hoses with G3/8" connecting nut

- · Ceramic cartridge with soft closing function
- · Adjustable flow control and temperature limiter
- Eco Flow (energy and water saving aerator)
- Swivel spout 110°
- Hole diameter Ø32-35 mm