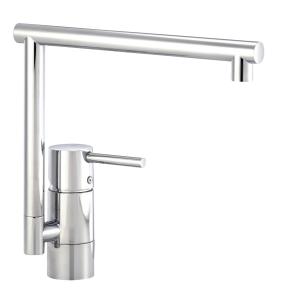

## GARDA III kitchen mixer

Garda is a range of mixers with a clean, minimalist design. A Garda mixer enhances the overall interior of modern kitchens, and has our unique technical features including a soft-close mechanism and a ceramic seal. The spout is replaceable, so you can easily vary the mixer's appearance according to your preference. The choice is yours.

Article number: 96200010

Description: Chrome, Soft PEX® hoses with G3/8" connecting nut

- · Ceramic cartridge with soft closing function
- · Adjustable flow control and temperature limiter
- Eco Flow (energy and water saving aerator)
- Swivel spout 110°
- Hole diameter Ø32-35 mm