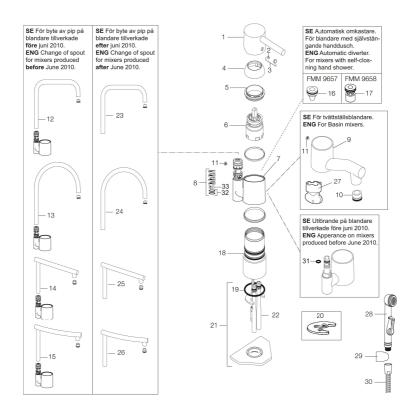

Article number: 96200010

| Sparepartlist |          |         |                                                   |  |
|---------------|----------|---------|---------------------------------------------------|--|
| NO.           | FMM NO.  | RSK     | DESCRIPTION                                       |  |
| 1             | 59400000 | 8591864 | Lever, complete, L=95 mm                          |  |
| 2             | 38730006 | 8591623 | Locking screw                                     |  |
| 3             | 59410000 | 8591863 | Cover lid with colour marking                     |  |
| 4             | 59330000 | 8591829 | Cover ring, chrome                                |  |
| 5             | 38051000 | 8241719 | Fastening nipple,chrome                           |  |
| 6             | 59110000 | 8591770 | Ceramic cartridge, not cold start (red ring)      |  |
| 7             | 59782000 | 8154090 | Sleeve for spout with socket and stop screw       |  |
| 8             | 58640000 | 8594555 | Lock kit for swivel spout                         |  |
| 9             | 59700000 | 8154047 | Spout for basin mixer with aerator and stop screw |  |
| 10            | 59752200 | 8242199 | Aerator M21,5 ext., 7–9 l/min at 300 kPa          |  |
| 11            | 38080000 | 8241723 | Stop screw                                        |  |

# **FM Mattsson**

| NO. | FMM NO.  | RSK     | DESCRIPTION                                                              |
|-----|----------|---------|--------------------------------------------------------------------------|
| 12  | 59712500 | 8154083 | Swivel spout for Garda I kitchen mixer, with aerator                     |
| 13  | 59722500 | 8154085 | Swivel spout for Garda II kitchen mixer, with aerator                    |
| 14  | 59732500 | 8154087 | Swivel spout for Garda III kitchen mixer, with aerator                   |
| 15  | 59742500 | 8154089 | Swivel spout for Garda IV kitchen mixer, with aerator                    |
| 16  | 37731705 | 8242261 | Diverter, ejector, Modell 2005-                                          |
| 17  | 37731005 | 8242259 | Diverter, ejector                                                        |
| 18  | 37204029 | 8593089 | Sealing rings, 2 pcs                                                     |
| 19  | 37802850 | 8141748 | O-ring 42,2x3,0                                                          |
| 20  | 39070016 | 8141755 | Fastening plate for two screws                                           |
| 21  | 39141000 | 8186888 | Fastening kit, for mixers without on/off valve                           |
| 22  | 39101500 | 8591858 | Connection pipes, CU 10x392, raw brass (for mixers without on/off valve) |
| 22  | 39101000 | 8591859 | Connecting Pipes , CU 10x363, chrome (for basin mixers)                  |
| 23  | 59712000 | 8154082 | Swivel spout for Garda I kitchen mixer, with aerator                     |
| 24  | 59722000 | 8154084 | Swivel spout for Garda II kitchen mixer, with aerator                    |
| 25  | 59732000 | 8154086 | Swivel spout for Garda III kitchen mixer, with aerator                   |
| 26  | 59742000 | 8154088 | Swivel spout for Garda IV kitchen mixer, with aerator                    |
| 27  | 60841000 | 8591891 | Key for aerator M21,5 x 1                                                |
| 28  | S600206  | 8233049 | Self-closing hand shower, chrome                                         |
| 29  | 34093000 | 8186018 | Wall bracket, chrome                                                     |
| 30  | S600207  | 8236647 | Shower hose, L=1,5 m, chrome                                             |
| 31  | 37801158 | 8594540 | O-ring 10,1 x 1,6, 2 pcs                                                 |
| 32  | 37801550 | 8295350 | O-ring 15,54 x 2,62, 2 pcs                                               |
| 33  | 58642000 | 8295339 | Fixed plug, 2 pcs, (black/grey)                                          |