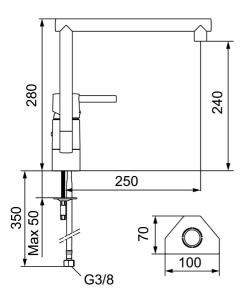

Article number: 96200010

Description: Chrome, Soft PEX® hoses with G3/8" connecting nut

- · Ceramic cartridge with soft closing function
- · Adjustable flow control and temperature limiter
- Eco Flow (energy and water saving aerator)
- Swivel spout 110°
- Hole diameter Ø32-35 mm