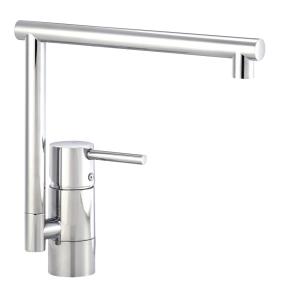

## GARDA III kitchen mixer

Garda is a range of mixers with a clean, minimalist design. A Garda mixer enhances the overall interior of modern kitchens, and has our unique technical features including a soft-close mechanism and a ceramic seal. The spout is replaceable, so you can easily vary the mixer's appearance according to your preference. The choice is yours.

Article number: 96200010

Description: Chrome, Soft PEX® hoses with G3/8" connecting nut

- · Ceramic cartridge with soft closing function
- · Adjustable flow control and temperature limiter
- Eco Flow (energy and water saving aerator)
- Swivel spout 110°
- Hole diameter Ø32-35 mm