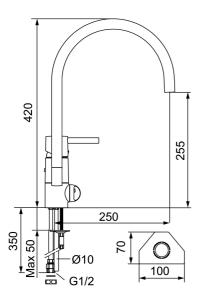

Article number: 96110000

Description: Chrome, with CU Ø10 mm

- · Ceramic cartridge with soft closing function
- · Adjustable flow control and temperature limiter
- Eco Flow (energy and water saving aerator)
- Swivel spout 110°
- With dish washer valve, switchable between cold and hot water.
  Pre-set on cold water
- Hole diameter Ø32-35 mm