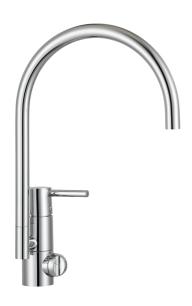

## GARDA II kitchen mixer

Garda is a range of mixers with a clean, minimalist design. A Garda mixer enhances the overall interior of modern kitchens, and has our unique technical features including a soft-close mechanism and a ceramic seal. The spout is replaceable, so you can easily vary the mixer's appearance according to your preference. The choice is yours.

Article number: 96110000

Description: Chrome, with CU Ø10 mm

- · Ceramic cartridge with soft closing function
- · Adjustable flow control and temperature limiter
- Eco Flow (energy and water saving aerator)
- Swivel spout 110°
- With dish washer valve, switchable between cold and hot water.
  Pre-set on cold water
- Hole diameter Ø32-35 mm