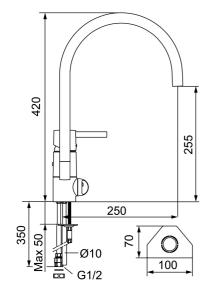

Article number: 96110000

Description: Chrome, with CU Ø10 mm

- · Ceramic cartridge with soft closing function
- · Adjustable flow control and temperature limiter
- Eco Flow (energy and water saving aerator)
- Swivel spout 110°
- With dish washer valve, switchable between cold and hot water. Pre-set on cold water
- Hole diameter Ø32-35 mm