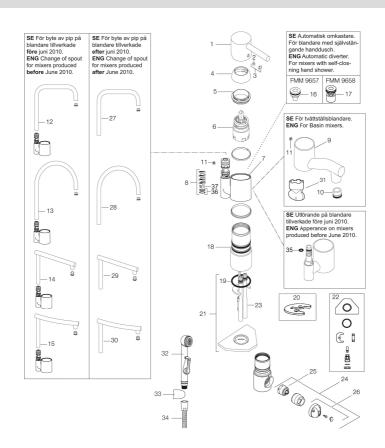

### Sparepartlist

| NO. | FMM NO.  | RSK     | DESCRIPTION                                       |
|-----|----------|---------|---------------------------------------------------|
| 1   | 59400000 | 8591864 | Lever, complete, L=95 mm                          |
| 2   | 38731006 | 8591765 | Lock screw                                        |
| 3   | 59410000 | 8591863 | Cover lid with colour marking                     |
| 4   | 59330000 | 8591829 | Cover ring, chrome                                |
| 5   | 38051000 | 8241719 | Fastening nipple,chrome                           |
| 6   | 59110000 | 8591770 | Ceramic cartridge, not cold start (red ring)      |
| 7   | 59782000 | 8154090 | Sleeve for spout with socket and stop screw       |
| 8   | 58640000 | 8594555 | Lock kit for swivel spout                         |
| 9   | 59700000 | 8154047 | Spout for basin mixer with aerator and stop screw |
| 10  | 59752200 | 8242199 | Aerator M21,5 ext., 7–9 l/min at 300 kPa          |

# **FM Mattsson**

| NO. | FMM NO.  | RSK     | DESCRIPTION                                                              |
|-----|----------|---------|--------------------------------------------------------------------------|
| 11  | 38080000 | 8241723 | Stop screw                                                               |
| 12  | 59712500 | 8154083 | Swivel spout for Garda I kitchen mixer, with aerator                     |
| 13  | 59722500 | 8154085 | Swivel spout for Garda II kitchen mixer, with aerator                    |
| 14  | 59732500 | 8154087 | Swivel spout for Garda III kitchen mixer, with aerator                   |
| 15  | 59742500 | 8154089 | Swivel spout for Garda IV kitchen mixer, with aerator                    |
| 16  | 37731705 | 8242261 | Diverter, ejector, Modell 2005-                                          |
| 17  | 37731005 | 8242259 | Diverter, ejector                                                        |
| 18  | 37204029 | 8593089 | Sealing rings, 2 pcs                                                     |
| 19  | 37802850 | 8141748 | O-ring 42,2x3,0                                                          |
| 20  | 39070016 | 8141755 | Fastening plate for two screws                                           |
| 21  | 39141000 | 8186888 | Fastening kit, for mixers without on/off valve                           |
| 22  | 39142000 | 8186890 | Fastening kit, for mixers with on/off valve                              |
| 23  | 39100000 | 8591708 | Connection pipes, CU 10x363, chrome (for basin mixer)                    |
| 23  | 39100500 | 8591857 | Connection pipes, CU 10x363, raw brass (for mixers with on/off valve)    |
| 23  | 39101000 | 8591859 | Connecting Pipes , CU 10x363, chrome (for basin mixers)                  |
| 23  | 39101500 | 8591858 | Connection pipes, CU 10x392, raw brass (for mixers without on/off valve) |
| 24  | 59050000 | 8591875 | On/off valve for dishwasher, complete, chrome                            |
| 25  | 59271000 | 8591843 | Ceramic cartridge for dishwasher                                         |
| 26  | 59060000 | 8591876 | Knob for dishwasher, chrome                                              |
| 27  | 59712000 | 8154082 | Swivel spout for Garda I kitchen mixer, with aerator                     |
| 28  | 59722000 | 8154084 | Swivel spout for Garda II kitchen mixer, with aerator                    |
| 29  | 59732000 | 8154086 | Swivel spout for Garda III kitchen mixer, with aerator                   |
| 30  | 59742000 | 8154088 | Swivel spout for Garda IV kitchen mixer, with aerator                    |
| 31  | 60841000 | 8591891 | Key for aerator M21,5 x 1                                                |
| 32  | S600206  | 8233049 | Self-closing hand shower, chrome                                         |
| 33  | 34093000 | 8186018 | Wall bracket, chrome                                                     |
| 34  | S600207  | 8236647 | Shower hose, L=1,5 m, chrome                                             |
| 35  | 37801158 | 8594540 | O-ring 10,1 x 1,6, 2 pcs                                                 |
| 36  | 37801550 | 8295350 | O-ring 15,54 x 2,62, 2 pcs                                               |
| 37  | 58642000 | 8295339 | Fixed plug, 2 pcs, (black/grey)                                          |
|     |          |         |                                                                          |