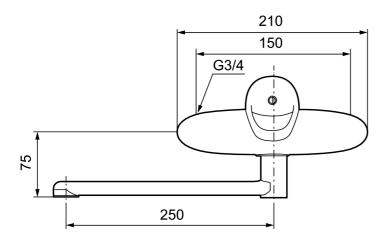

**Article number:** 81341250 **Flow 3 bar:** 8.2 l/m

**Description:** Chrome

- · Cold Start
- · Ceramic cartridge with soft closing function
- · Adjustable flow control and temperature limiter
- · Spout included