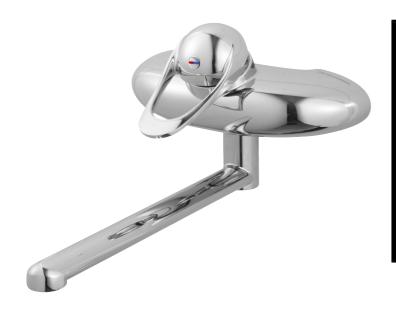

## 9000E kitchen/basin mixer

An optimal fusion of design and function. The FM Mattsson 9000E range ushers in a new generation of mixers that are environmentally engineered down to the last detail. The mixer brings beauty and technical perfection to your kitchen. Even in its basic version, the mixer has unique functions that save energy without compromising on comfort.

**Article number:** 81341250 **Flow 3 bar:** 8.2 l/m

**Description:** Chrome

- · Cold Start
- · Ceramic cartridge with soft closing function
- · Adjustable flow control and temperature limiter
- · Spout included