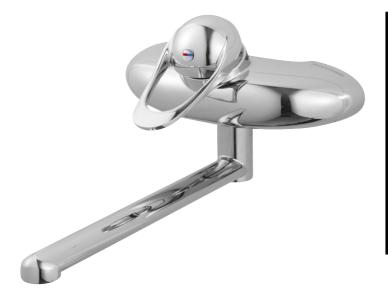

## 9000E kitchen/basin mixer

An optimal fusion of design and function. The FM Mattsson 9000E range ushers in a new generation of mixers that are environmentally engineered down to the last detail. The mixer brings beauty and technical perfection to your kitchen. Even in its basic version, the mixer has unique functions that save energy without compromising on comfort.

Article number: 81341250 Flow 3 bar: 8.2 l/m Description: Chrome

- Cold Start
- Ceramic cartridge with soft closing function
- · Adjustable flow control and temperature limiter
- · Spout included

Uniqe characteristics