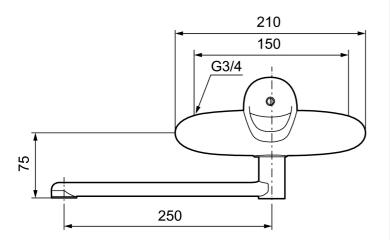

Article number: 81341250 Flow 3 bar: 8.2 l/m Description: Chrome

- Cold Start
- Ceramic cartridge with soft closing function
- · Adjustable flow control and temperature limiter
- · Spout included

Uniqe characteristics

Article number: 81341250