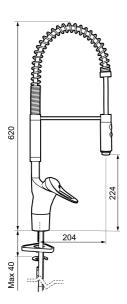

**Article number:** 81000000 **Flow 3 bar:** 10.2 l/m **Description:** Chrome, connection flat end Ø10 mm

- · Cold Start
- · Ceramic cartridge with soft closing function
- · Adjustable flow control and temperature limiter
- Hose, limitation part for 60°, 85°, 110° or 360° included
- Nozzle with concentrated jet and handshower
- Soft PEX® hoses (stainless steel braided)
- Approved non-return valves, EN-Standard EN1717
- Hole diameter Ø34-37 mm