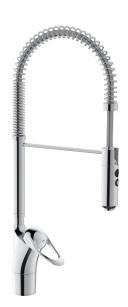

## 9000E flexi kitchen mixer

An optimal fusion of design and function. The FM Mattsson 9000E range ushers in a new generation of mixers that are environmentally engineered down to the last detail. The mixer brings beauty and technical perfection to your kitchen. Even in its basic version, the mixer has unique functions that save energy without compromising on comfort.

**Article number:** 81000000 **Flow 3 bar:** 10.2 l/m **Description:** Chrome, connection flat end Ø10 mm

- · Cold Start
- · Ceramic cartridge with soft closing function
- · Adjustable flow control and temperature limiter
- Hose, limitation part for 60°, 85°, 110° or 360° included
- Nozzle with concentrated jet and handshower
- Soft PEX® hoses (stainless steel braided)
- Approved non-return valves, EN-Standard EN1717
- Hole diameter Ø34-37 mm