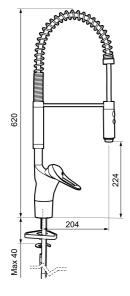

### 9000E flexi kitchen mixer

An optimal fusion of design and function. The FM Mattsson 9000E range ushers in a new generation of mixers that are environmentally engineered down to the last detail. The mixer brings beauty and technical perfection to your kitchen. Even in its basic version, the mixer has unique functions that save energy without compromising on comfort. Article number: 81000000 Flow 3 bar: 10.2 l/m Description: Chrome, connection flat end Ø10 mm

## 9000E flexi kitchen mixer

An optimal fusion of design and function. The FM Mattsson 9000E range ushers in a new generation of mixers that are environmentally engineered down to the last detail. The mixer brings beauty and technical perfection to your kitchen. Even in its basic version, the mixer has unique functions that save energy without compromising on comfort. Article number: 8100000