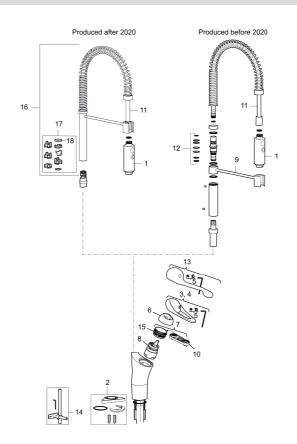

### Sparepartlist

| FMM NO.  | RSK                                                                                                      | DESCRIPTION                                                                                                                                                               |
|----------|----------------------------------------------------------------------------------------------------------|---------------------------------------------------------------------------------------------------------------------------------------------------------------------------|
| 29190000 | 8592013                                                                                                  | Nozzle for Flexi                                                                                                                                                          |
| 39141800 |                                                                                                          | Fastening kit, for kitchen mixer without on/off valve                                                                                                                     |
| 58500000 | 8591936                                                                                                  | Lever, complete, L=90 mm                                                                                                                                                  |
| 58501750 | 8591937                                                                                                  | Lever, complete, L=150 mm                                                                                                                                                 |
| 58510000 | 8591944                                                                                                  | Cover lid with colour marking                                                                                                                                             |
| 58520000 | 8591945                                                                                                  | Cover sleeve                                                                                                                                                              |
| 58530140 | 8241726                                                                                                  | Fastening nipple with service tool                                                                                                                                        |
| 59120009 | 8591949                                                                                                  | Ceramic cartridge with service tool, cold start (green ring)                                                                                                              |
| 59120000 | 8591769                                                                                                  | Ceramic cartridge, cold start (green ring)                                                                                                                                |
| 59115500 | 8591947                                                                                                  | Ceramic cartridge with service tool, standard (red ring)                                                                                                                  |
|          | 29190000<br>39141800<br>58500000<br>58501750<br>58510000<br>58520000<br>58530140<br>59120009<br>59120000 | 29190000 8592013   39141800 58500000   58501750 8591936   58510000 8591944   58520000 8591944   58520000 8591945   58530140 8241726   59120009 8591949   59120000 8591769 |

# **FM Mattsson**

| NO. | FMM NO.  | RSK     | DESCRIPTION                                                |
|-----|----------|---------|------------------------------------------------------------|
| 8   | 59126000 | 8591966 | Ceramic cartridge with service tool, Eco Plus (green ring) |
| 9   | 27580000 | 8594559 | Nozzle arm and screw                                       |
| 10  | 60770000 | 8591918 | Service tool                                               |
| 11  | 38801007 | 8592014 | Hose for Flexi                                             |
| 12  | 37800100 | 8594556 | O-ring kit                                                 |
| 13  | 58501800 | 8592048 | Lever, complete, L=180 mm                                  |
| 14  | 39147000 | 8592050 | Stabilizer kit                                             |
| 15  | 29390000 | 8295356 | Fastening nipple                                           |
| 16  | S600056  |         | Spout, complete                                            |
| 17  | 58641000 | 8594560 | Lock kit for swivel spout                                  |
| 18  | 37801550 | 8295350 | O-ring 15,54 x 2,62, 2 pcs                                 |
| 20  | 58641000 | 8594560 | Lock kit for swivel spout                                  |