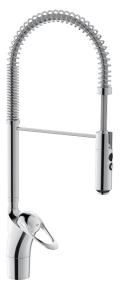

### 9000E flexi kitchen mixer

An optimal fusion of design and function. The FM Mattsson 9000E range ushers in a new generation of mixers that are environmentally engineered down to the last detail. The mixer brings beauty and technical perfection to your kitchen. Even in its basic version, the mixer has unique functions that save energy without compromising on comfort. Article number: 81000000 Flow 3 bar: 10.2 l/m Description: Chrome, connection flat end Ø10 mm

## 9000E flexi kitchen mixer

An optimal fusion of design and function. The FM Mattsson 9000E range ushers in a new generation of mixers that are environmentally engineered down to the last detail. The mixer brings beauty and technical perfection to your kitchen. Even in its basic version, the mixer has unique functions that save energy without compromising on comfort. Article number: 8100000