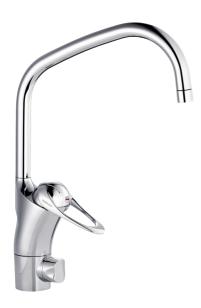

## 9000E III kitchen mixer

An optimal fusion of design and function. The FM Mattsson 9000E range ushers in a new generation of mixers that are environmentally engineered down to the last detail. The mixer brings beauty and technical perfection to your kitchen. Even in its basic version, the mixer has unique functions that save energy without compromising on comfort.

Article number: 80216000 Flow 3 bar: 8.0 l/m Description: Chrome, Eco Plus, connection nut G3/8"

- · Cold Start
- Ceramic cartridge with soft closing function
- · Adjustable flow control and temperature limiter
- · Eco Flow (energy and water saving aerator)
- Swivel spout, limitation part for 60°, 85°, 110° or 360° included
- With dish washer valve, switchable between cold and hot water.
  Pre-set on cold water
- Soft PEX<sup>®</sup> hoses (stainless steel braided)
- Hole diameter Ø34-37 mm