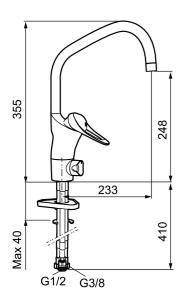

Article number: 80216000 Flow 3 bar: 8.0 l/m Description: Chrome, Eco Plus, connection nut G3/8"

- · Cold Start
- Ceramic cartridge with soft closing function
- · Adjustable flow control and temperature limiter
- · Eco Flow (energy and water saving aerator)
- Swivel spout, limitation part for 60°, 85°, 110° or 360° included
- With dish washer valve, switchable between cold and hot water.
  Pre-set on cold water
- Soft PEX<sup>®</sup> hoses (stainless steel braided)
- Hole diameter Ø34-37 mm