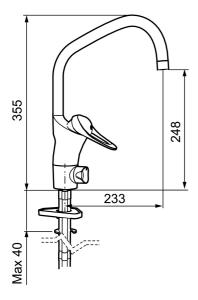

**Article number:** 80210000 Flow 3 bar: 7.6 l/m **Description:** Chrome, connection flat end Ø10 mm

- · Cold Start
- · Ceramic cartridge with soft closing function
- · Adjustable flow control and temperature limiter
- · Eco Flow (energy and water saving aerator)
- Swivel spout, limitation part for 60°, 85°, 110° or 360° included
- With dish washer valve, switchable between cold and hot water.
  Pre-set on cold water
- Soft PEX<sup>®</sup> hoses (stainless steel braided)
- Hole diameter Ø34-37 mm