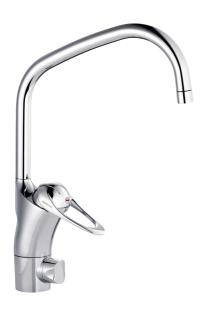

## 9000E III kitchen mixer

An optimal fusion of design and function. The FM Mattsson 9000E range ushers in a new generation of mixers that are environmentally engineered down to the last detail. The mixer brings beauty and technical perfection to your kitchen. Even in its basic version, the mixer has unique functions that save energy without compromising on comfort.

**Article number:** 80210000 Flow 3 bar: 7.6 l/m **Description:** Chrome, connection flat end Ø10 mm

- · Cold Start
- · Ceramic cartridge with soft closing function
- · Adjustable flow control and temperature limiter
- · Eco Flow (energy and water saving aerator)
- Swivel spout, limitation part for 60°, 85°, 110° or 360° included
- With dish washer valve, switchable between cold and hot water.
  Pre-set on cold water
- Soft PEX<sup>®</sup> hoses (stainless steel braided)
- Hole diameter Ø34-37 mm