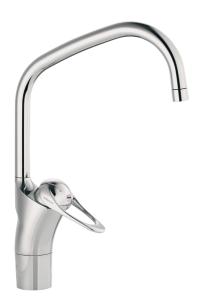

## 9000E III kitchen mixer

An optimal fusion of design and function. The FM Mattsson 9000E range ushers in a new generation of mixers that are environmentally engineered down to the last detail. The mixer brings beauty and technical perfection to your kitchen. Even in its basic version, the mixer has unique functions that save energy without compromising on comfort.

Article number: 80200010 Flow 3 bar: 7.4 l/m Description: Chrome, connection nut G3/8"

- · Cold Start
- · Ceramic cartridge with soft closing function
- · Adjustable flow control and temperature limiter
- · Eco Flow (energy and water saving aerator)
- Swivel spout, limitation part for 60°, 85°, 110° or 360° included
- Soft PEX<sup>®</sup> hoses (stainless steel braided)
- Hole diameter Ø34-37 mm