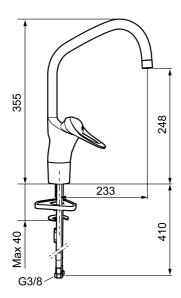

Article number: 80200010 Flow 3 bar: 7.4 l/m Description: Chrome, connection nut G3/8"

- · Cold Start
- · Ceramic cartridge with soft closing function
- · Adjustable flow control and temperature limiter
- · Eco Flow (energy and water saving aerator)
- Swivel spout, limitation part for 60°, 85°, 110° or 360° included
- Soft PEX<sup>®</sup> hoses (stainless steel braided)
- Hole diameter Ø34-37 mm