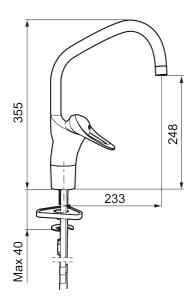

**Article number:** 80200000 **Flow 3 bar:** 7.4 l/m **Description:** Chrome, connection flat end Ø10 mm

- · Cold Start
- · Ceramic cartridge with soft closing function
- · Adjustable flow control and temperature limiter
- · Eco Flow (energy and water saving aerator)
- Swivel spout, limitation part for 60°, 85°, 110° or 360° included
- Soft PEX® hoses (stainless steel braided)
- Hole diameter Ø34-37 mm