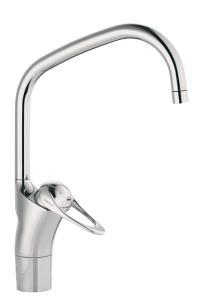

## 9000E III kitchen mixer

An optimal fusion of design and function. The FM Mattsson 9000E range ushers in a new generation of mixers that are environmentally engineered down to the last detail. The mixer brings beauty and technical perfection to your kitchen. Even in its basic version, the mixer has unique functions that save energy without compromising on comfort.

**Article number:** 80200000 **Flow 3 bar:** 7.4 l/m **Description:** Chrome, connection flat end Ø10 mm

- · Cold Start
- · Ceramic cartridge with soft closing function
- · Adjustable flow control and temperature limiter
- · Eco Flow (energy and water saving aerator)
- Swivel spout, limitation part for 60°, 85°, 110° or 360° included
- Soft PEX® hoses (stainless steel braided)
- Hole diameter Ø34-37 mm