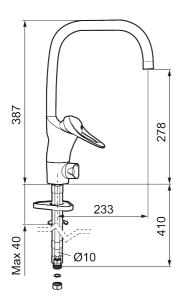

Article number: 80116000 Flow 3 bar: 8.0 l/m Description: Chrome, Eco Plus, connection nut G3/8"

- · Cold Start
- · Ceramic cartridge with soft closing function
- · Adjustable flow control and temperature limiter
- · Eco Flow (energy and water saving aerator)
- Swivel spout, limitation part for 60°, 85°, 110° or 360° included
- With dish washer valve, switchable between cold and hot water.
  Pre-set on cold water
- Soft PEX<sup>®</sup> hoses (stainless steel braided)
- Hole diameter Ø34-37 mm