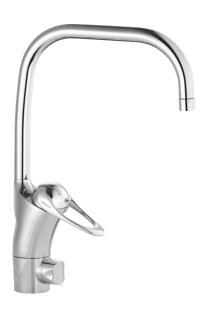

## 9000E I kitchen mixer

An optimal fusion of design and function. The FM Mattsson 9000E range ushers in a new generation of mixers that are environmentally engineered down to the last detail. The mixer brings beauty and technical perfection to your kitchen. Even in its basic version, the mixer has unique functions that save energy without compromising on comfort.

Article number: 80116000 Flow 3 bar: 8.0 l/m Description: Chrome, Eco Plus, connection nut G3/8"

- · Cold Start
- · Ceramic cartridge with soft closing function
- · Adjustable flow control and temperature limiter
- · Eco Flow (energy and water saving aerator)
- Swivel spout, limitation part for 60°, 85°, 110° or 360° included
- With dish washer valve, switchable between cold and hot water.
  Pre-set on cold water
- Soft PEX<sup>®</sup> hoses (stainless steel braided)
- Hole diameter Ø34-37 mm