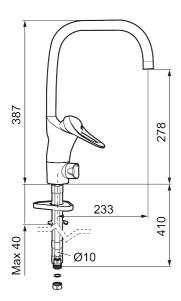

**Article number:** 80110000 **Flow 3 bar:** 8.0 l/m **Description:** Chrome, connection flat end Ø10 mm

- · Cold Start
- · Ceramic cartridge with soft closing function
- · Adjustable flow control and temperature limiter
- · Eco Flow (energy and water saving aerator)
- Swivel spout, limitation part for 60°, 85°, 110° or 360° included
- With dish washer valve, switchable between cold and hot water.
  Pre-set on cold water
- Soft PEX<sup>®</sup> hoses (stainless steel braided)
- Hole diameter Ø34-37 mm