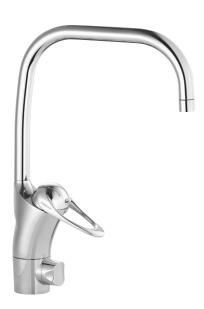

## 9000E I kitchen mixer

An optimal fusion of design and function. The FM Mattsson 9000E range ushers in a new generation of mixers that are environmentally engineered down to the last detail. The mixer brings beauty and technical perfection to your kitchen. Even in its basic version, the mixer has unique functions that save energy without compromising on comfort.

**Article number:** 80110000 **Flow 3 bar:** 8.0 l/m **Description:** Chrome, connection flat end Ø10 mm

- · Cold Start
- · Ceramic cartridge with soft closing function
- · Adjustable flow control and temperature limiter
- · Eco Flow (energy and water saving aerator)
- Swivel spout, limitation part for 60°, 85°, 110° or 360° included
- With dish washer valve, switchable between cold and hot water.
  Pre-set on cold water
- Soft PEX<sup>®</sup> hoses (stainless steel braided)
- Hole diameter Ø34-37 mm