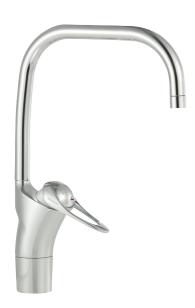

## 9000E I kitchen mixer

An optimal fusion of design and function. The FM Mattsson 9000E range ushers in a new generation of mixers that are environmentally engineered down to the last detail. The mixer brings beauty and technical perfection to your kitchen. Even in its basic version, the mixer has unique functions that save energy without compromising on comfort.

**Article number:** 80100000 Flow 3 bar: 7.4 l/m **Description:** Chrome, connection flat end Ø10 mm

- · Cold Start
- · Ceramic cartridge with soft closing function
- · Adjustable flow control and temperature limiter
- · Eco Flow (energy and water saving aerator)
- Swivel spout, limitation part for 60°, 85°, 110° or 360° included
- Soft PEX<sup>®</sup> hoses (stainless steel braided)
- Hole diameter Ø34-37 mm