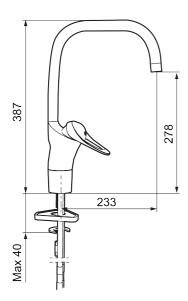

**Article number:** 80100000 Flow 3 bar: 7.4 l/m **Description:** Chrome, connection flat end Ø10 mm

- · Cold Start
- · Ceramic cartridge with soft closing function
- · Adjustable flow control and temperature limiter
- · Eco Flow (energy and water saving aerator)
- Swivel spout, limitation part for 60°, 85°, 110° or 360° included
- Soft PEX<sup>®</sup> hoses (stainless steel braided)
- Hole diameter Ø34-37 mm