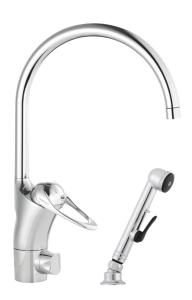

## 9000E II kitchen mixer

An optimal fusion of design and function. The FM Mattsson 9000E range ushers in a new generation of mixers that are environmentally engineered down to the last detail. The mixer brings beauty and technical perfection to your kitchen. Even in its basic version, the mixer has unique functions that save energy without compromising on comfort.

Article number: 80060000 Flow 3 bar: 7.4 l/m Description: Chrome, connection CU Ø10 mm

- · With self-closing hand shower, lead-in sleeve and hose
- · Cold Start
- Ceramic cartridge with soft closing function
- · Adjustable flow control and temperature limiter
- · Eco Flow (energy and water saving aerator)
- Swivel spout, limitation part for 60°, 85°, 110° or 360° included
- With dish washer valve, switchable between cold and hot water.
  Pre-set on cold water
- Hole diameter Ø34-37 mm