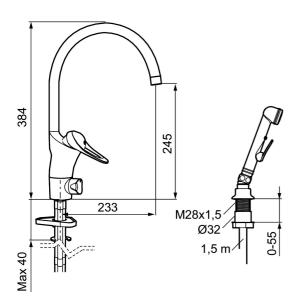

Article number: 80060000 Flow 3 bar: 7.4 l/m Description: Chrome, connection CU Ø10 mm

- · With self-closing hand shower, lead-in sleeve and hose
- · Cold Start
- Ceramic cartridge with soft closing function
- · Adjustable flow control and temperature limiter
- · Eco Flow (energy and water saving aerator)
- Swivel spout, limitation part for 60°, 85°, 110° or 360° included
- With dish washer valve, switchable between cold and hot water.
  Pre-set on cold water
- Hole diameter Ø34-37 mm