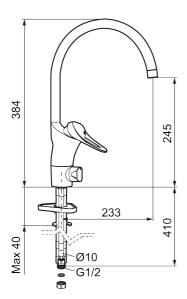

**Article number:** 80016000 **Flow 3 bar:** 7.6 l/m

Description: Chrome, Eco Plus, connection flat end Ø10 mm

- · Cold Start
- · Ceramic cartridge with soft closing function
- · Adjustable flow control and temperature limiter
- · Eco Flow (energy and water saving aerator)
- Swivel spout, limitation part for 60°, 85°, 110° or 360° included
- With dish washer valve, switchable between cold and hot water.
  Pre-set on cold water
- Soft PEX® hoses (stainless steel braided)
- Hole diameter Ø34-37 mm