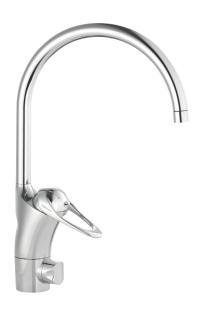

## 9000E II kitchen mixer

An optimal fusion of design and function. The FM Mattsson 9000E range ushers in a new generation of mixers that are environmentally engineered down to the last detail. The mixer brings beauty and technical perfection to your kitchen. Even in its basic version, the mixer has unique functions that save energy without compromising on comfort.

**Article number:** 80016000 **Flow 3 bar:** 7.6 l/m

Description: Chrome, Eco Plus, connection flat end Ø10 mm

- · Cold Start
- · Ceramic cartridge with soft closing function
- · Adjustable flow control and temperature limiter
- · Eco Flow (energy and water saving aerator)
- Swivel spout, limitation part for 60°, 85°, 110° or 360° included
- With dish washer valve, switchable between cold and hot water.
  Pre-set on cold water
- Soft PEX® hoses (stainless steel braided)
- Hole diameter Ø34-37 mm