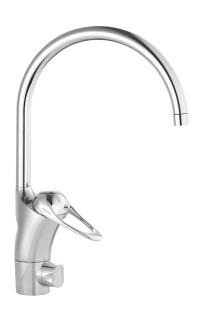

## 9000E II kitchen mixer

An optimal fusion of design and function. The FM Mattsson 9000E range ushers in a new generation of mixers that are environmentally engineered down to the last detail. The mixer brings beauty and technical perfection to your kitchen. Even in its basic version, the mixer has unique functions that save energy without compromising on comfort.

**Article number:** 80010000 **Flow 3 bar:** 7.4 l/m **Description:** Chrome, connection flat end Ø10 mm

- · Cold Start
- · Ceramic cartridge with soft closing function
- · Adjustable flow control and temperature limiter
- · Eco Flow (energy and water saving aerator)
- Swivel spout, limitation part for 60°, 85°, 110° or 360° included
- With dish washer valve, switchable between cold and hot water.
  Pre-set on cold water
- Soft PEX<sup>®</sup> hoses (stainless steel braided)
- Hole diameter Ø34-37 mm