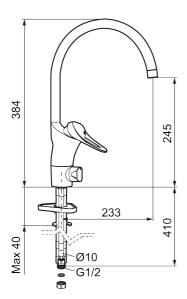

**Article number:** 80010000 **Flow 3 bar:** 7.4 l/m **Description:** Chrome, connection flat end Ø10 mm

- · Cold Start
- · Ceramic cartridge with soft closing function
- · Adjustable flow control and temperature limiter
- · Eco Flow (energy and water saving aerator)
- Swivel spout, limitation part for 60°, 85°, 110° or 360° included
- With dish washer valve, switchable between cold and hot water.
  Pre-set on cold water
- Soft PEX<sup>®</sup> hoses (stainless steel braided)
- Hole diameter Ø34-37 mm