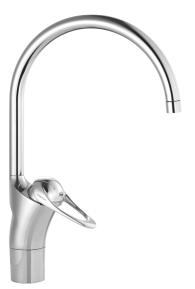

## 9000E II kitchen mixer

An optimal fusion of design and function. The FM Mattsson 9000E range ushers in a new generation of mixers that are environmentally engineered down to the last detail. The mixer brings beauty and technical perfection to your kitchen. Even in its basic version, the mixer has unique functions that save energy without compromising on comfort. Article number: 80006000 Flow 3 bar: 8.1 l/m Description: Chrome, Eco Plus, connection flat end Ø10 mm

- · Cold Start
- · Ceramic cartridge with soft closing function
- · Adjustable flow control and temperature limiter
- · Eco Flow (energy and water saving aerator)
- Swivel spout, limitation part for 60°, 85°, 110° or 360° included
- Soft PEX<sup>®</sup> hoses (stainless steel braided)
- Hole diameter Ø34-37 mm
- Diameter base Ø52 mm