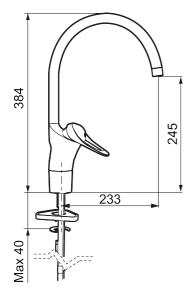

## 9000E II kitchen mixer

An optimal fusion of design and function. The FM Mattsson 9000E range ushers in a new generation of mixers that are environmentally engineered down to the last detail. The mixer brings beauty and technical perfection to your kitchen. Even in its basic version, the mixer has unique functions that save energy without compromising on comfort. Article number: 80006000 Flow 3 bar: 8.1 l/m Description: Chrome, Eco Plus, connection flat end Ø10 mm

- · Cold Start
- · Ceramic cartridge with soft closing function
- · Adjustable flow control and temperature limiter
- · Eco Flow (energy and water saving aerator)
- Swivel spout, limitation part for 60°, 85°, 110° or 360° included
- Soft PEX<sup>®</sup> hoses (stainless steel braided)
- Hole diameter Ø34-37 mm
- Diameter base Ø52 mm