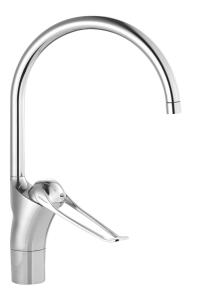

## 9000E II care kitchen mixer

An optimal fusion of design and function. The FM Mattsson 9000E range ushers in a new generation of mixers that are environmentally engineered down to the last detail. The mixer has an extra long lever, providing an easier grip for weak hands. This is just one of the special solutions that make our products ideal for a lifetime of use. In short, FM Mattson has a mixer design for everybody.

Article number: 80004010

Description: Chrome, connection nut G3/8"

- Cold Start
- · Ceramic cartridge with soft closing function
- · Adjustable flow control and temperature limiter
- · Eco Flow (energy and water saving aerator)
- Swivel spout, limitation part for 60°, 85°, 110° or 360° included
- Soft PEX<sup>®</sup> hoses (stainless steel braided)
- Hole diameter Ø34-37 mm
- Lever: 150 mm