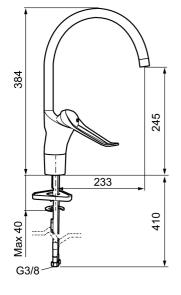

Article number: 80004010

Description: Chrome, connection nut G3/8"

- Cold Start
- · Ceramic cartridge with soft closing function
- · Adjustable flow control and temperature limiter
- · Eco Flow (energy and water saving aerator)
- Swivel spout, limitation part for 60°, 85°, 110° or 360° included
- Soft PEX<sup>®</sup> hoses (stainless steel braided)
- Hole diameter Ø34-37 mm
- Lever: 150 mm