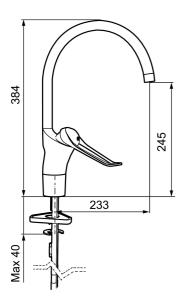

Article number: 80004000 Flow 3 bar: 7.4 l/m Description: Chrome, connection flat end Ø10 mm

- · Cold Start
- · Ceramic cartridge with soft closing function
- · Adjustable flow control and temperature limiter
- · Eco Flow (energy and water saving aerator)
- Swivel spout, limitation part for 60°, 85°, 110° or 360° included
- Soft PEX<sup>®</sup> hoses (stainless steel braided)
- Hole diameter Ø34-37 mm
- Lever: 150 mm