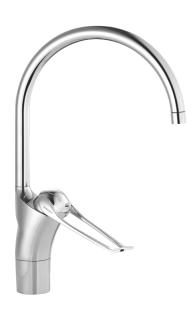

## 9000E II care kitchen mixer

An optimal fusion of design and function. The FM Mattsson 9000E range ushers in a new generation of mixers that are environmentally engineered down to the last detail. The mixer has an extra long lever, providing an easier grip for weak hands. This is just one of the special solutions that make our products ideal for a lifetime of use. In short, FM Mattson has a mixer design for everybody.

Article number: 80004000 Flow 3 bar: 7.4 l/m Description: Chrome, connection flat end Ø10 mm

- · Cold Start
- · Ceramic cartridge with soft closing function
- · Adjustable flow control and temperature limiter
- · Eco Flow (energy and water saving aerator)
- Swivel spout, limitation part for 60°, 85°, 110° or 360° included
- Soft PEX<sup>®</sup> hoses (stainless steel braided)
- Hole diameter Ø34-37 mm
- Lever: 150 mm