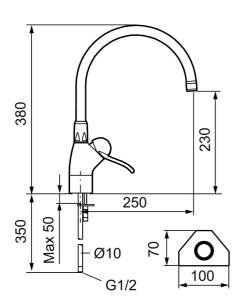

**Article number:** 91500000 Flow 3 bar: 12.8 l/m

Description: Chrome, with CU Ø10 mm

- · Ceramic cartridge with soft closing function
- Adjustable flow control and temperature limiter
- Swivel spout 110°, Ø22 mm
- Hole diameter Ø28 mm