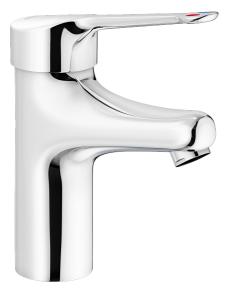

## MEDICARE basin mixer

Basin mixer MEDICARE is made from a lead-free material and it have a clean visual design with round, smooth lines, and joints have been kept to a minimum. The mixer has clear color markings on the lever and extra-long spouts to easily access the water jet. The aerator is angled at 32 degrees, which optimizes the aim of the water jet in the basin. The mixer also has FM Mattsson's well-known energy-saving solutions and functions such as cold start and soft closing.