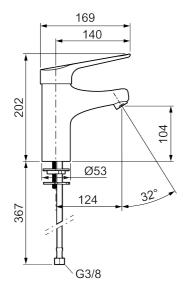

Article number: 32500010 Flow 3 bar: 5.3 l/m Description: Chrome, connection nut G3/8"

- Cold Start
- · Ceramic cartridge with soft closing function
- · Adjustable flow control and temperature limiter
- Aerator without air admixture, constant flow 6 l/min at 200–600 kPa, angled 32°
- Flexible connection tubes in stainless steel braided Soft PEX<sup>®</sup> with 3/8" connecting nut, with protective plastic covering for improved hygiene and easier cleaning
- Extra long spout reduces risk of water jet spraying onto the basin's waste. Spout projection 124 mm
- · Hygienic design, lever and mixer body without dividing lines
- · Lead Free material
- Acoustic group 1 (ISO 3822)
- Hole diameter Ø28-37 mm