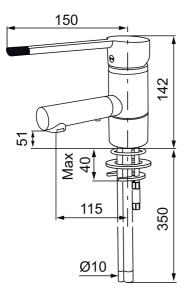

Article number: 733090 Flow 3 bar: 7.2 l/m

Mora MMIX combines elegance and ergonomic design with energyefficiency. Soft geometric curves and a timeless style characterise the entire Mora MMIX range. The mixers were developed according to our unique EcoSafe<sup>™</sup> concept focusing on low energy consumption and long-term environmental care.