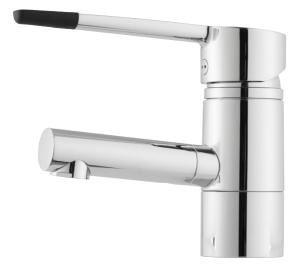

## MORA MMIX B6 care basin mixer

Mora MMIX combines elegance and ergonomic design with energy-efficiency. Soft geometric curves and a timeless style characterise the entire Mora MMIX range. The mixers were developed according to our unique EcoSafe<sup>™</sup> concept focusing on low energy consumption and long-term environmental care.

Article number: 733090 Flow 3 bar: 7.2 l/m

Mora MMIX combines elegance and ergonomic design with energyefficiency. Soft geometric curves and a timeless style characterise the entire Mora MMIX range. The mixers were developed according to our unique EcoSafe<sup>™</sup> concept focusing on low energy consumption and long-term environmental care.