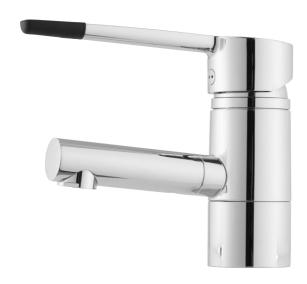

## MORA MMIX B6 care basin mixer

Mora MMIX combines elegance and ergonomic design with energy-efficiency. Soft geometric curves and a timeless style characterise the entire Mora MMIX range. The mixers were developed according to our unique EcoSafe™ concept focusing on low energy consumption and long-term environmental care.

Article number: 733090.CA Flow 3 bar: 7.2 l/m

Mora MMIX combines elegance and ergonomic design with energy-efficiency. Soft geometric curves and a timeless style characterise the entire Mora MMIX range. The mixers were developed according to our unique EcoSafe™ concept focusing on low energy consumption and long-term environmental care.