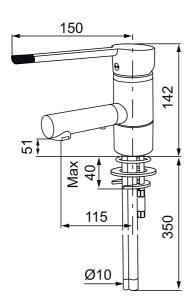

Article number: 733090.CA Flow 3 bar: 7.2 l/m

Mora MMIX combines elegance and ergonomic design with energy-efficiency. Soft geometric curves and a timeless style characterise the entire Mora MMIX range. The mixers were developed according to our unique EcoSafe™ concept focusing on low energy consumption and long-term environmental care.