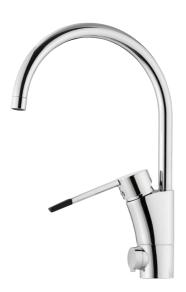

## MORA MMIX K5 care kitchen mixer

Mora MMIX Care is a line of mixers specially designed to meet lifelong needs. Mora MMIX Care mixers have extra long levers. Mora MMIX Care proves that ergonomic comfort can be combined with aesthetic excellence. These mixers' special ergonomic functions complement their clean basic design, creating a softer look. Mora MMIX Care mixers are tested, approved and quality marked by the Swedish Rheumatism Association.

Article number: 732161 Flow 3 bar: 8.0 l/m

**Description:** Chrome

- · ESS (energy saving system)
- · Ceramic cartridge with soft closing function
- · Adjustable flow control and temperature limiter
- · Eco (energy and water saving aerator)
- Soft PEX® hoses with 3/8" connecting nut (stainless steel braided)
- Swivel spout 60°, 85°, 110° or 360°
- With dishwasher valve, switchable between cold and hot water.
  Pre-set on cold water
- Lead Free material
- Hole diameter Ø32-37 mm