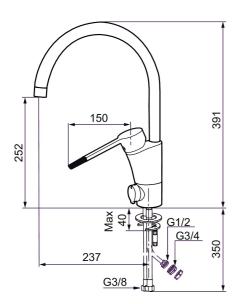

Article number: 732161 Flow 3 bar: 8.0 l/m

**Description:** Chrome

- · ESS (energy saving system)
- · Ceramic cartridge with soft closing function
- · Adjustable flow control and temperature limiter
- · Eco (energy and water saving aerator)
- Soft PEX® hoses with 3/8" connecting nut (stainless steel braided)
- Swivel spout 60°, 85°, 110° or 360°
- With dishwasher valve, switchable between cold and hot water.
  Pre-set on cold water
- Lead Free material
- Hole diameter Ø32-37 mm