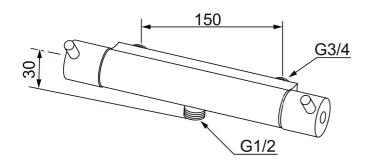

Article number: 702345.SA

**Description:** Chrome, incl. s-connection (2x701001)

· With shower connection down

- Compensates temperature and pressure fluctuations
- Temperature handle with safety stop at 38°C, maximum temperature at 43°C
- Equipped with function for thermal disinfection against legionella
- Approved non-return valves, EN-Standard EN1717