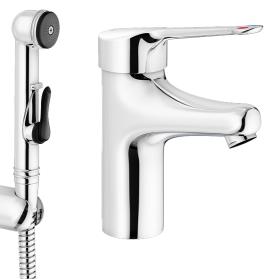

## MEDICARE basin mixer

Basin mixer MEDICARE is made from a lead-free material and it have a clean visual design with round, smooth lines, and joints have been kept to a minimum. The mixer has clear color markings on the lever and extra-long spouts to easily access the water jet. The aerator is angled at 32 degrees, which optimizes the aim of the water jet in the basin. The mixer also has FM Mattsson's well-known energy-saving solutions and functions such as cold start and soft closing. The mixer comes with a self-closing hand shower, wall bracket and a hose.

Article number: 32570010 Flow 3 bar: 5.1 l/m Description: Chrome, connection nut G3/8"

- · With self-closing hand shower, wall bracket and hose
- · Cold Start
- · Ceramic cartridge with soft closing function
- · Adjustable flow control and temperature limiter
- Aerator without air admixture, constant flow 6 l/min at 200–600 kPa, angled 32°
- Flexible connection tubes in stainless steel braided Soft PEX<sup>®</sup> with 3/8" connecting nut, with protective plastic covering for improved hygiene and easier cleaning
- Extra long spout reduces risk of water jet spraying onto the basin's waste. Spout projection 124 mm
- · Hygienic design, lever and mixer body without dividing lines
- · Lead Free material
- Acoustic group 1 (hand shower 2) (ISO 3822)
- Hole diameter Ø28-37 mm