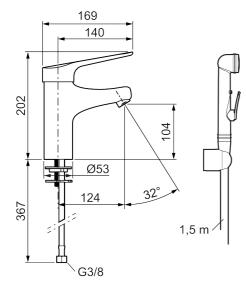

Article number: 32570010 Flow 3 bar: 5.1 l/m Description: Chrome, connection nut G3/8"

- · With self-closing hand shower, wall bracket and hose
- · Cold Start
- · Ceramic cartridge with soft closing function
- · Adjustable flow control and temperature limiter
- Aerator without air admixture, constant flow 6 l/min at 200–600 kPa, angled 32°
- Flexible connection tubes in stainless steel braided Soft PEX<sup>®</sup> with 3/8" connecting nut, with protective plastic covering for improved hygiene and easier cleaning
- Extra long spout reduces risk of water jet spraying onto the basin's waste. Spout projection 124 mm
- · Hygienic design, lever and mixer body without dividing lines
- · Lead Free material
- Acoustic group 1 (hand shower 2) (ISO 3822)
- Hole diameter Ø28-37 mm