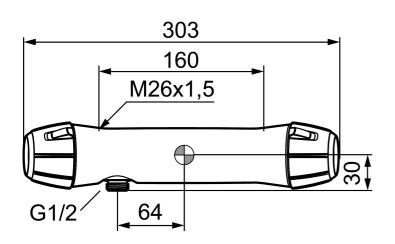

Article number: 82106000 Description: Chrome, 160 c/c

- · With shower connection down
- Pressure balanced thermostatic mixer
- · With ceramic sealed headwork
- Equipped with system for thermal disinfection against legionella
- Temperature handle with safety stop at 38°C
- Approved non-return valves, EN-Standard EN1717