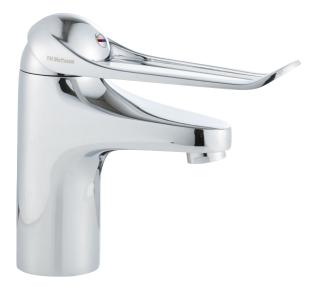

## 9000E II care basin mixer

An optimal fusion of design and function. The FM Mattsson 9000E range ushers in a new generation of mixers that are environmentally engineered down to the last detail. The mixer has an extra long lever, providing an easier grip for weak hands. This is just one of the special solutions that make our products ideal for a lifetime of use. In short, FM Mattsson has a mixer design for everybody.

Article number: 80604000 Flow 3 bar: 6.1 l/m Description: Chrome, connection flat end Ø10 mm

- · Cold Start
- · Ceramic cartridge with soft closing function
- · Adjustable flow control and temperature limiter
- · Eco Flow (energy and water saving aerator)
- Soft PEX<sup>®</sup> hoses (stainless steel braided)
- Lever: 150 mm