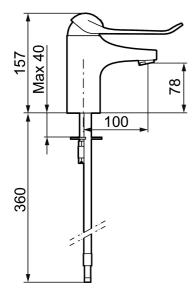

Article number: 80604000 Flow 3 bar: 6.1 l/m Description: Chrome, connection flat end Ø10 mm

- · Cold Start
- · Ceramic cartridge with soft closing function
- · Adjustable flow control and temperature limiter
- · Eco Flow (energy and water saving aerator)
- Soft PEX<sup>®</sup> hoses (stainless steel braided)
- Lever: 150 mm