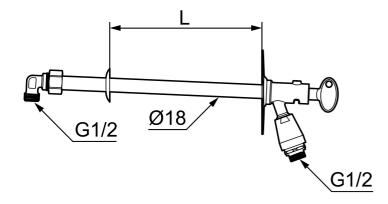

Description: For wall thickness max. 1000 mm

- Self-draining
- · With vacuum valve and key
- With approved non-return valve
- · Frost-proof even if the hose/coupling is connected
- Can be cut to suit wall thickness
- Wall bracket: H=106 mm, W=66 mm, diagonal screw holes
- Approved backflow prevention device, EN-Standard EN 1717