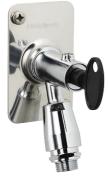

## Garden valve with vacuum valve and key

Our garden valves are self-draining and therefore frost-proof even if you forget to dismantle the garden hose before the season with degrees below zero. However, we recommended that you always remove the hose and coupling when there is a risk of low temperatures. Article number: 42940600

Description: For wall thickness max. 600 mm

- Self-draining
- · With vacuum valve and key
- With approved non-return valve
- · Frost-proof even if the hose/coupling is connected
- Can be cut to suit wall thickness
- Wall bracket: H=106 mm, W=66 mm, diagonal screw holes
- Approved backflow prevention device, EN-Standard EN 1717