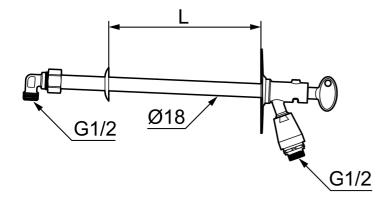

Description: For wall thickness max. 600 mm

- Self-draining
- · With vacuum valve and key
- With approved non-return valve
- · Frost-proof even if the hose/coupling is connected
- Can be cut to suit wall thickness
- Wall bracket: H=106 mm, W=66 mm, diagonal screw holes
- Approved backflow prevention device, EN-Standard EN 1717