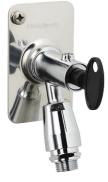

## Garden valve with vacuum valve and key

Our garden valves are self-draining and therefore frost-proof even if you forget to dismantle the garden hose before the season with degrees below zero. However, we recommended that you always remove the hose and coupling when there is a risk of low temperatures. Article number: 42940400

Description: For wall thickness max. 400 mm

- Self-draining
- · With vacuum valve and key
- With approved non-return valve
- · Frost-proof even if the hose/coupling is connected
- Can be cut to suit wall thickness
- Wall bracket: H=106 mm, W=66 mm, diagonal screw holes
- Approved backflow prevention device, EN-Standard EN 1717