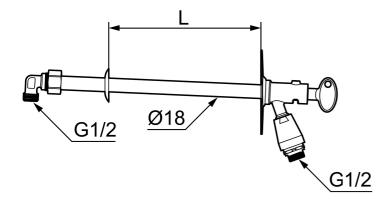

Description: For wall thickness max. 400 mm

- Self-draining
- · With vacuum valve and key
- With approved non-return valve
- · Frost-proof even if the hose/coupling is connected
- Can be cut to suit wall thickness
- Wall bracket: H=106 mm, W=66 mm, diagonal screw holes
- Approved backflow prevention device, EN-Standard EN 1717