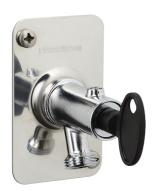

## Garden valve with key

Our garden valves are self-draining and therefore frost-proof even if you forget to dismantle the garden hose before the season with degrees below zero. However, we recommended that you always remove the hose and coupling when there is a risk of low temperatures.

Article number: 42931000

Description: For wall thickness max. 1000 mm

- · Self-draining
- With Key
- With approved non-return valve
- Frost-proof even if the hose/coupling is connected
- · Can be cut to suit wall thickness
- Wall bracket: H=106 mm, W=66 mm, diagonal screw holes