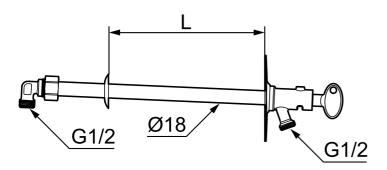

Article number: 42931000

Description: For wall thickness max. 1000 mm

- · Self-draining
- With Key
- With approved non-return valve
- Frost-proof even if the hose/coupling is connected
- · Can be cut to suit wall thickness
- Wall bracket: H=106 mm, W=66 mm, diagonal screw holes