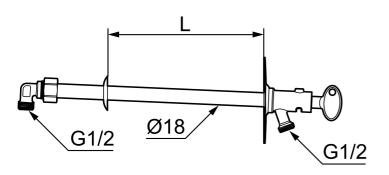

Article number: 42931000

Description: For wall thickness max. 1000 mm

- · Self-draining
- With Key
- With approved non-return valve
- Frost-proof even if the hose/coupling is connected
- · Can be cut to suit wall thickness
- Wall bracket: H=106 mm, W=66 mm, diagonal screw holes