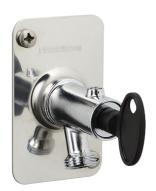

## Garden valve with key

Our garden valves are self-draining and therefore frost-proof even if you forget to dismantle the garden hose before the season with degrees below zero. However, we recommended that you always remove the hose and coupling when there is a risk of low temperatures.

Article number: 42931000

Description: For wall thickness max. 1000 mm

- · Self-draining
- With Key
- With approved non-return valve
- Frost-proof even if the hose/coupling is connected
- · Can be cut to suit wall thickness
- Wall bracket: H=106 mm, W=66 mm, diagonal screw holes

## Garden valve with key

Our garden valves are self-draining and therefore frostproof even if you forget to dismantle the garden hose before the season with degrees below zero. However, we recommended that you always remove the hose and coupling when there is a risk of low temperatures. Article number: 42931000