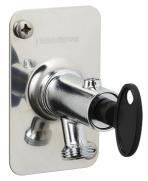

## Garden valve with key

Our garden valves are self-draining and therefore frost-proof even if you forget to dismantle the garden hose before the season with degrees below zero. However, we recommended that you always remove the hose and coupling when there is a risk of low temperatures.

Article number: 42930600

Description: For wall thickness max. 600 mm

- Self-draining
- With Key
- With approved non-return valve
- · Frost-proof even if the hose/coupling is connected
- Can be cut to suit wall thickness
- Wall bracket: H=106 mm, W=66 mm, diagonal screw holes