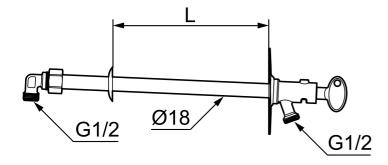

Article number: 42930600

Description: For wall thickness max. 600 mm

- Self-draining
- With Key
- With approved non-return valve
- · Frost-proof even if the hose/coupling is connected
- Can be cut to suit wall thickness
- Wall bracket: H=106 mm, W=66 mm, diagonal screw holes