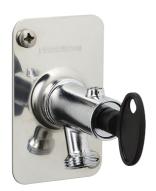

## Garden valve with key

Our garden valves are self-draining and therefore frost-proof even if you forget to dismantle the garden hose before the season with degrees below zero. However, we recommended that you always remove the hose and coupling when there is a risk of low temperatures.

Article number: 42930600

Description: For wall thickness max. 600 mm

- · Self-draining
- With Key
- With approved non-return valve
- Frost-proof even if the hose/coupling is connected
- · Can be cut to suit wall thickness
- Wall bracket: H=106 mm, W=66 mm, diagonal screw holes

## Garden valve with key

Our garden valves are self-draining and therefore frostproof even if you forget to dismantle the garden hose before the season with degrees below zero. However, we recommended that you always remove the hose and coupling when there is a risk of low temperatures. Article number: 42930600