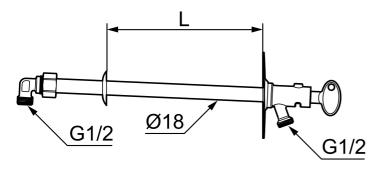

Article number: 42930600

Description: For wall thickness max. 600 mm

- · Self-draining
- With Key
- With approved non-return valve
- Frost-proof even if the hose/coupling is connected
- · Can be cut to suit wall thickness
- Wall bracket: H=106 mm, W=66 mm, diagonal screw holes