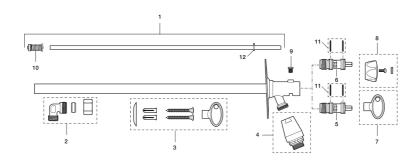

| Sparepartlist |          |         |                                          |
|---------------|----------|---------|------------------------------------------|
| NO.           | FMM NO.  | RSK     | DESCRIPTION                              |
| 1             | 37570400 | 4316710 | Spindle, L=400 mm                        |
| 1             | 37570600 | 4316711 | Spindle, L=600 mm                        |
| 1             | 37571000 | 4316712 | Spindle, L=1000 mm                       |
| 2             | 37551000 | 4316708 | Valve body with cone and nut             |
| 3             | 39144300 | 4316713 | Fastening details                        |
| 4             | 29815000 | 5045393 | Chrome, 10 pcs                           |
| 4             | 29815009 | 5045391 | Chrome                                   |
| 5             | 35160009 | 4316706 | Headwork for loose key, retail packed    |
| 6             | 35160019 | 4316707 | Headwork for loose handle, retail packed |
| 7             | 42760009 | 4316714 | Key, retail packed                       |
| 8             | 42770000 | 4316715 | Handle                                   |
| 9             | 37590000 |         | Screw M5x6                               |
| 10            | 37580000 | 5438346 | Valve cone kit for spindle 3757          |
| 11            | 37801790 | 8314140 | O-ring 17,3 x 2,4, 2 pcs                 |
| 12            | 37521000 |         | Guiding ring, 3 pcs                      |