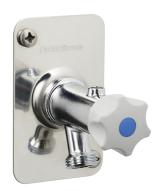

## Garden valve with plastic handle

Our garden valves are self-draining and therefore frost-proof even if you forget to dismantle the garden hose before the season with degrees below zero. However, we recommended that you always remove the hose and coupling when there is a risk of low temperatures.

Article number: 42930410

Description: For wall thickness max. 400 mm

- · Self-draining
- · With plastic handle
- · With approved non-return valve
- · Frost-proof even if the hose/coupling is connected
- · Can be cut to suit wall thickness
- Wall bracket: H=106 mm, W=66 mm, diagonal screw holes