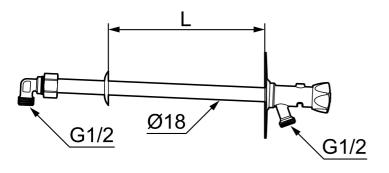

Article number: 42930410

Description: For wall thickness max. 400 mm

- · Self-draining
- · With plastic handle
- · With approved non-return valve
- · Frost-proof even if the hose/coupling is connected
- · Can be cut to suit wall thickness
- Wall bracket: H=106 mm, W=66 mm, diagonal screw holes